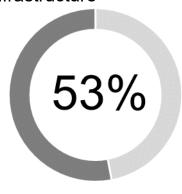

#### **Biggest Impact Area:**

Community Facilities & Infrastructure

This chart (above) demonstrates the highest percentage of funds distribute across the three themes, into a particular sector; the sector with the largest portion of contributions.