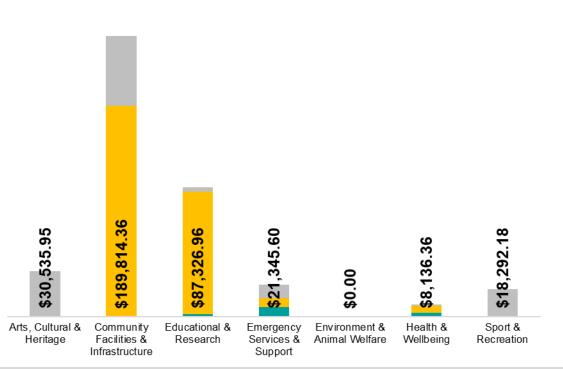

## Total Investment by Sector:

This graph (right) showcases the total contributions by theme, broken down by sector to highlight overall investment.