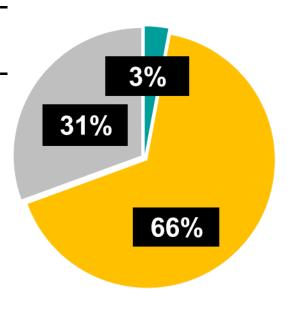

## Total Investment by Theme:

Donations \$10,527.27

Grants \$236,242.20

Sponsorships \$108,681.94

This chart (right) displays the percentages of funds distributed across the three themes, (Donations, Grants and Sponsorships).