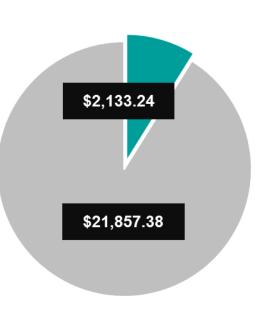

## Total Investment by Theme

- Donations
- Grants
- Sponsorships

This chart (above) demonstrates the highest percentage of funds distributed across the three themes, (Donations, Grants and Sponsorships), into a particular sector; the sector with the largest portion of contributions.