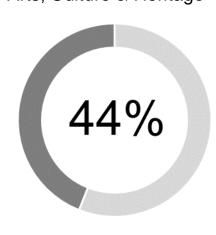

## Biggest Impact Area Arts, Culture & Heritage

## Total Investment by Theme

Donations

This chart (above) demonstrates the highest percentage of funds distributed across the three themes, (Donations, Grants and Sponsorships), into a particular sector; the sector with the largest portion of contributions.