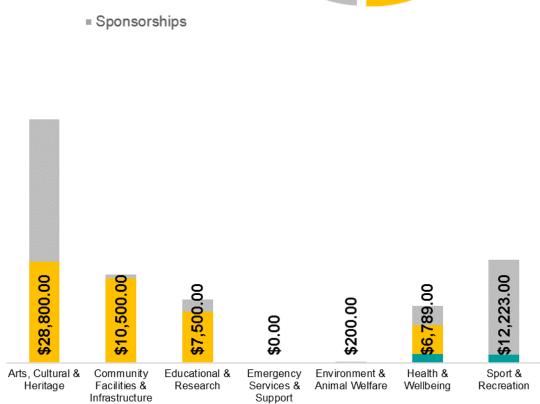

- Donations
- Grants
- Sponsorships

This graph (right) showcases the total contributions by theme (Donations, Grants and Sponsorships), broken down by sector (Health & Wellbeing, Sport & Recreation etc.), to highlight overall investment.