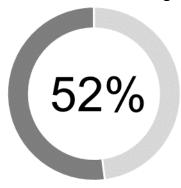

## **Biggest Impact Area:**

Arts, Culture & Heritage

This chart (above) demonstrates the highest percentage of funds distributed across the three themes, into a particular sector; the sector with the largest portion of contributions.