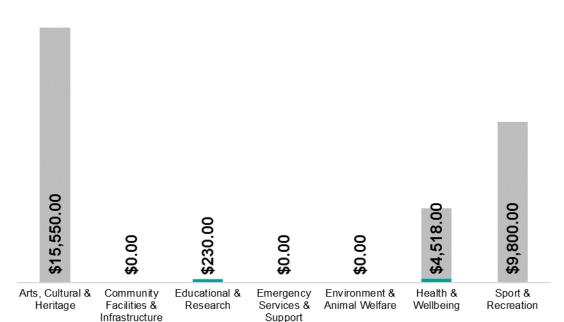

## Total Investment by Sector:

This graph (right) showcases the total contributions by theme, broken down by sector to highlight overall investment.

Donations \$380.00 Sponsorships \$29,718.00

This chart (right) displays the percentages of funds distributed across the three themes, (Donations, Grants and Sponsorships).