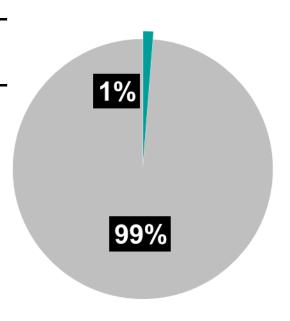

## Total Investment by Sector:

This graph (right) showcases the total contributions by theme, broken down by sector to highlight overall investment.

Donations \$380.00 Sponsorships \$29,718.00

This chart (right) displays the percentages of funds distributed across the three themes, (Donations, Grants and Sponsorships).