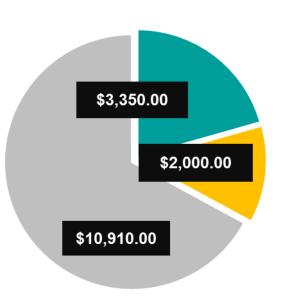

## **Buloke Community Enterprises Limited**

**Projects Funded** 

Community **Project** Investment

\$16,260.00

- Donations
- Grants
- Sponsorships

This graph (right) showcases the total contributions by theme (Donations, Grants and Sponsorships), broken down by sector (Health & Wellbeing, Sport & Recreation etc.), to highlight overall investment.