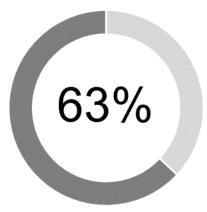

## **Biggest Impact Area**

**Sport & Recreation** 

## Total Investment by Theme

- Donations
- Grants
- Sponsorships

This chart (above) demonstrates the highest percentage of funds distributed across the three themes, (Donations, Grants and Sponsorships), into a particular sector; the sector with the largest portion of contributions.