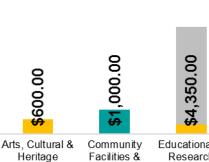

- Donations
- Grants
- Sponsorships

This graph (right) showcases the total contributions by theme (Donations, Grants and Sponsorships), broken down by sector (Health & Wellbeing, Sport & Recreation etc.), to highlight overall investment.

Infrastructure

Emergency Services &

Support

Environment & Animal Welfare

Health & Wellbeing

Sport & Recreation