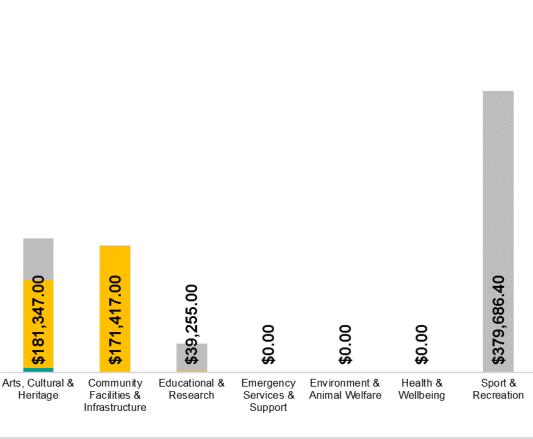

- Donations
- Grants
- Sponsorships

This graph (right) showcases the total contributions by theme (Donations, Grants and Sponsorships), broken down by sector (Health & Wellbeing, Sport & Recreation etc.), to highlight overall investment.