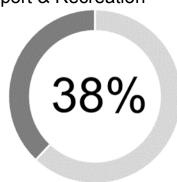

## **Biggest Impact Area:**

**Total Investment** by Theme:

Sponsorships \$31,683.80

This chart (right) displays the percentages of funds distributed across the three themes, (Donations, Grants and Sponsorships).

This chart (above) demonstrates the highest percentage of funds distributed across the three themes, into a particular sector; the sector with the largest portion of contributions.