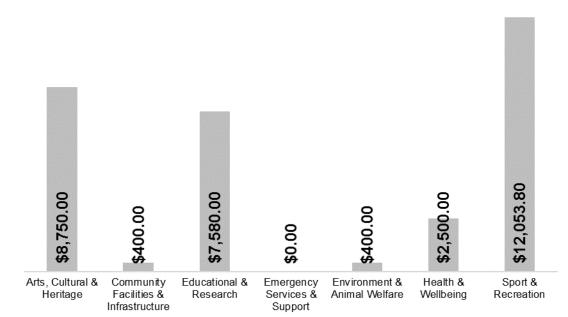

## Total Investment by Sector:

This graph (right) showcases the total contributions by theme, broken down by sector to highlight overall investment.