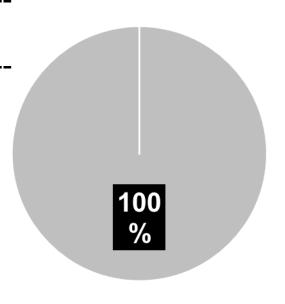

This chart (above) demonstrates the highest percentage of funds distributed across the three themes, into a particular sector; the sector with the largest portion of contributions.