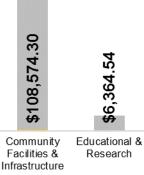

- Donations
- Grants
- Sponsorships

This graph (right) showcases the total contributions by theme (Donations, Grants and Sponsorships), broken down by sector (Health & Wellbeing, Sport & Recreation etc.), to highlight overall investment.