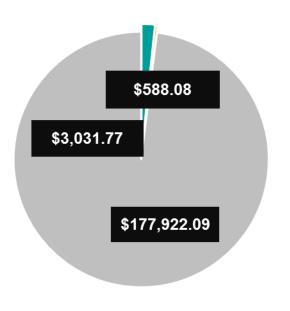

## **Mundaring Community Financial Services Limited**

Projects Funded

157

Community Project Investment

\$181,541.94