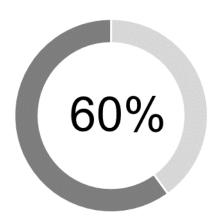

## **Biggest Impact Area**

Community Facilities & Infrastructure

Total Investment by Theme

- Donations
- Grants
- Sponsorships

This chart (above) demonstrates the highest percentage of funds distributed across the three themes, (Donations, Grants and Sponsorships), into a particular sector; the sector with the largest portion of contributions.