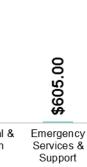

- Donations
- Grants
- Sponsorships

This graph (right) showcases the total contributions by theme (Donations, Grants and Sponsorships), broken down by sector (Health & Wellbeing, Sport & Recreation etc.), to highlight overall investment.