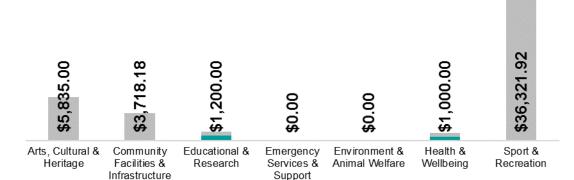

## Total Investment by Sector:

This graph (right) showcases the total contributions by theme, broken down by sector to highlight overall investment.