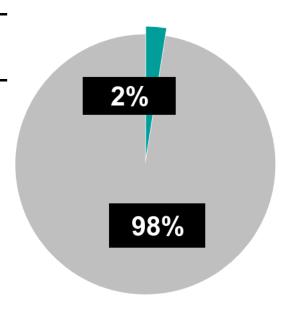

## **Biggest Impact Area:**

**Sport & Recreation** 

**Total Investment** by Theme:

Donations

\$1,200.00

Sponsorships \$46,875.10

This chart (right) displays the percentages of funds distributed across the three themes, (Donations, Grants and Sponsorships).