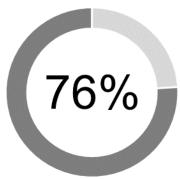

This chart (above) demonstrates the highest percentage of funds distributed across the three themes, into a particular sector; the sector with the largest portion of contributions.