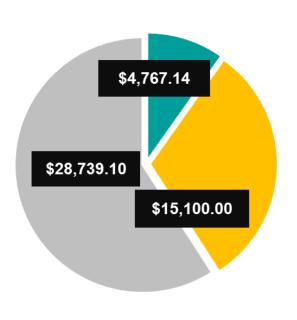

## **Pinewood Community Financial Services Limited**

Projects Funded

36

Community Project Investment

\$48,606.24

- Donations
- Grants
- Sponsorships

This graph (right) showcases the total contributions by theme (Donations, Grants and Sponsorships), broken down by sector (Health & Wellbeing, Sport & Recreation etc.), to highlight overall investment.