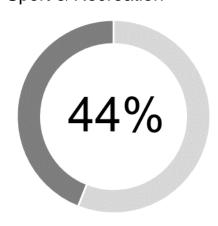

## Biggest Impact Area Sport & Recreation

## Total Investment by Theme

Donations

Grants

Sponsorships

This chart (above) demonstrates the highest percentage of funds distributed across the three themes, (Donations, Grants and Sponsorships), into a particular sector; the sector with the largest portion of contributions.