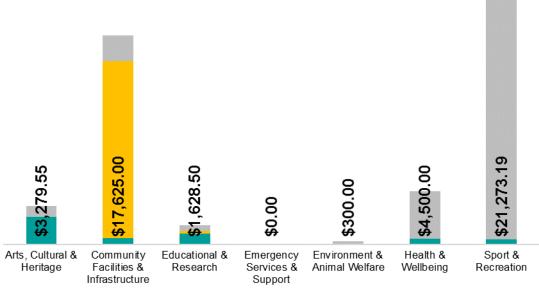

- Donations
- Grants
- Sponsorships

This graph (right) showcases the total contributions by theme (Donations, Grants and Sponsorships), broken down by sector (Health & Wellbeing, Sport & Recreation etc.), to highlight overall investment.