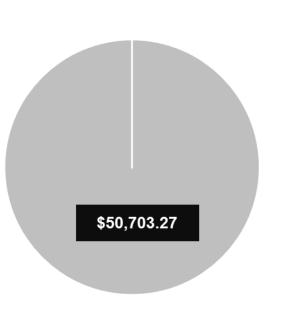

## **Pinjarra Community Financial Services Limited**

**Projects Funded** 

18

Community **Project Investment** 

\$50,703.27