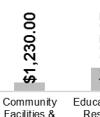

- Donations
- Grants
- Sponsorships

This graph (right) showcases the total contributions by theme (Donations, Grants and Sponsorships), broken down by sector (Health & Wellbeing, Sport & Recreation etc.), to highlight overall investment.

Services &

Support

Sport & Wellbeing Recreation