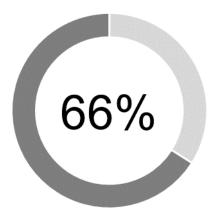

## Total Investment by Theme

- Donations
- Grants
- Sponsorships

This chart (above) demonstrates the highest percentage of funds distributed across the three themes, (Donations, Grants and Sponsorships), into a particular sector; the sector with the largest portion of contributions.