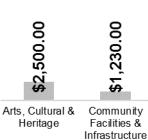

- Donations
- Grants
- Sponsorships

This graph (right) showcases the total contributions by theme (Donations, Grants and Sponsorships), broken down by sector (Health & Wellbeing, Sport & Recreation etc.), to highlight overall investment.

Services &

Support

Sport & Wellbeing Recreation