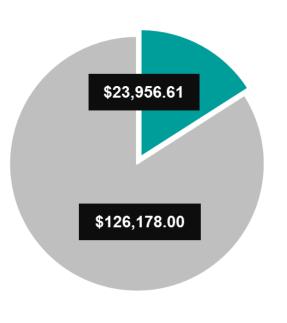

## **Sunshine Coast Community Financial Services Limited**

Projects Funded

**67** 

Community Project Investment

\$150,134.61