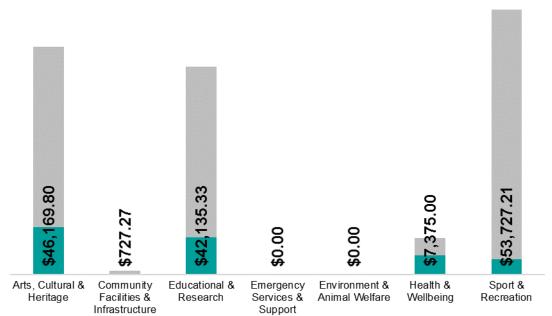

- Donations
- Grants
- Sponsorships

This graph (right) showcases the total contributions by theme (Donations, Grants and Sponsorships), broken down by sector (Health & Wellbeing, Sport & Recreation etc.), to highlight overall investment.