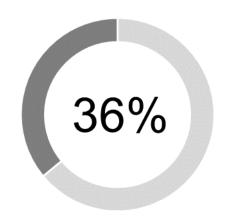

## Biggest Impact Area Sport & Recreation

## Sport & Recreation

Total Investment by Theme

- Donations
- Grants
- Sponsorships

This chart (above) demonstrates the highest percentage of funds distributed across the three themes, (Donations, Grants and Sponsorships), into a particular sector; the sector with the largest portion of contributions.