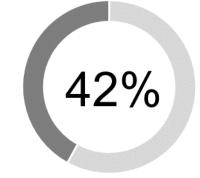

| Donations    | \$1,000.00  |
|--------------|-------------|
| Grants       | \$39,500.00 |
| Sponsorships | \$14,832.22 |

This chart (right) displays the percentages of funds distributed across the three themes, (Donations, Grants and Sponsorships).