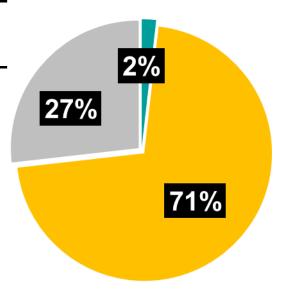

### **Total Investment** by Sector:

This graph (right) showcases the total contributions by theme, broken down by sector to highlight overall investment.