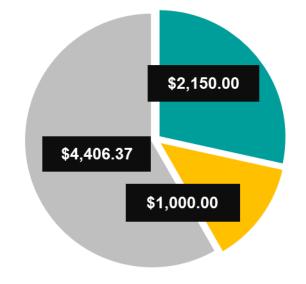

## **Biggest Impact Area**

**Sport & Recreation** 

Grants

Sponsorships

This chart (above) demonstrates the highest percentage of funds distributed across the three themes, (Donations, Grants and Sponsorships), into a particular sector; the sector with the largest portion of contributions.