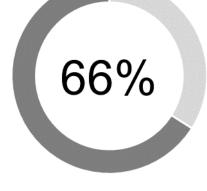

- Donations
- Grants
- Sponsorships

This graph (right) showcases the total contributions by theme (Donations, Grants and Sponsorships), broken down by sector (Health & Wellbeing, Sport & Recreation etc.), to highlight overall investment.

Support

Animal Welfare

Sport & Recreation