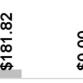

- Donations
- Grants
- Sponsorships

This graph (right) showcases the total contributions by theme (Donations, Grants and Sponsorships), broken down by sector (Health & Wellbeing, Sport & Recreation etc.), to highlight overall investment.

Support

Animal Welfare

Sport & Recreation