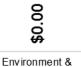

- Donations
- Grants
- Sponsorships

This graph (right) showcases the total contributions by theme (Donations, Grants and Sponsorships), broken down by sector (Health & Wellbeing, Sport & Recreation etc.), to highlight overall investment.

Support

Animal Welfare

Sport & Recreation