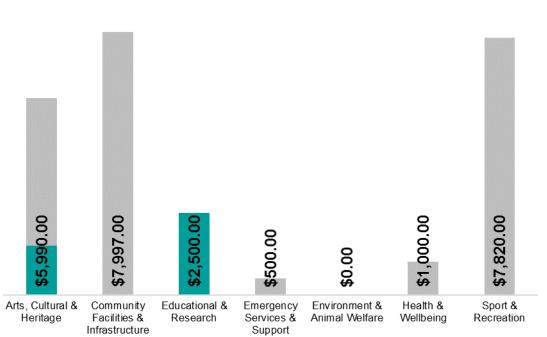

- Donations
- Grants
- Sponsorships

This graph (right) showcases the total contributions by theme (Donations, Grants and Sponsorships), broken down by sector (Health & Wellbeing, Sport & Recreation etc.), to highlight overall investment.