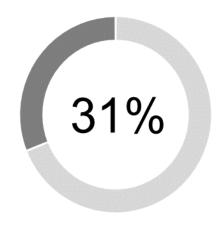

## Biggest Impact Area

Community Facilities & Infrastructure

Total Investment by Theme

- Donations
- Grants
- Sponsorships

This chart (above) demonstrates the highest percentage of funds distributed across the three themes, (Donations, Grants and Sponsorships), into a particular sector; the sector with the largest portion of contributions.