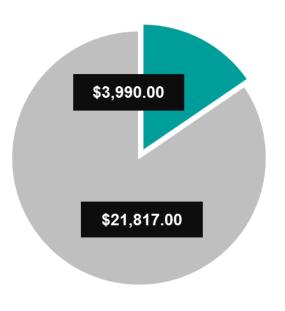

## **Agnes Water / 1770 Community Enterprises Limited**

Projects Funded

16

Community
Project
Investment

\$25,807.00