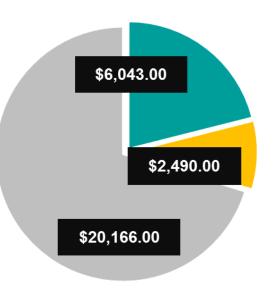

## **AGT Financial Services Ltd**

**Projects Funded** 

Community **Project** Investment

\$28,699.00