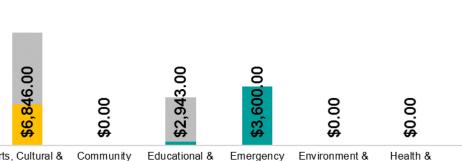

- Donations
- Grants
- Sponsorships

This graph (right) showcases the total contributions by theme (Donations, Grants and Sponsorships), broken down by sector (Health & Wellbeing, Sport & Recreation etc.), to highlight overall investment.

Research

Services & Support

Animal Welfare Wellbeing

Sport & Recreation