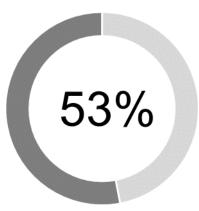

## **Biggest Impact Area**

**Sport & Recreation** 

Total Investment by Theme

Donations

Grants

Sponsorships

This chart (above) demonstrates the highest percentage of funds distributed across the three themes, (Donations, Grants and Sponsorships), into a particular sector; the sector with the largest portion of contributions.