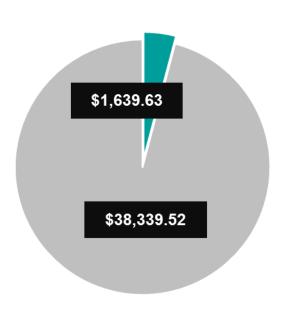

## Albany (WA) Community Financial Services Limited

Projects Funded

20

Community Project Investment

\$39,979.15