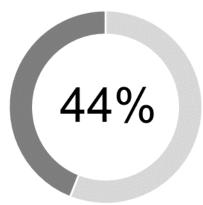

## Total Investment by Theme

- Donations
- Grants
- Sponsorships

This chart (above) demonstrates the highest percentage of funds distributed across the three themes, (Donations, Grants and Sponsorships), into a particular sector; the sector with the largest portion of contributions.