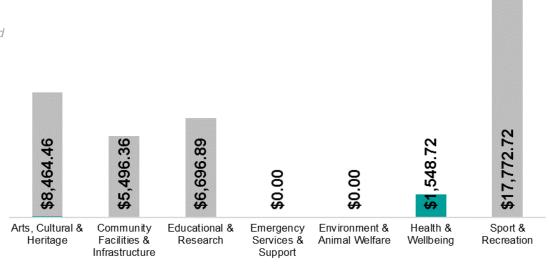

- Donations
- Grants
- Sponsorships

This graph (right) showcases the total contributions by theme (Donations, Grants and Sponsorships), broken down by sector (Health & Wellbeing, Sport & Recreation etc.), to highlight overall investment.