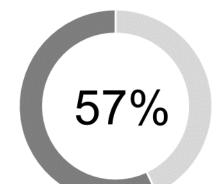

## **Biggest Impact Area** Health & Wellbeing

## Total Investment by Theme

- Donations
- Grants
- Sponsorships

This chart (above) demonstrates the highest percentage of funds distributed across the three themes, (Donations, Grants and Sponsorships), into a particular sector; the sector with the largest portion of contributions.