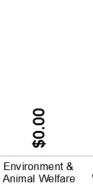

- Donations
- Grants
- Sponsorships

This graph (right) showcases the total contributions by theme (Donations, Grants and Sponsorships), broken down by sector (Health & Wellbeing, Sport & Recreation etc.), to highlight overall investment.