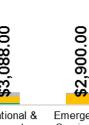

- Donations
- Grants
- Sponsorships

This graph (right) showcases the total contributions by theme (Donations, Grants and Sponsorships), broken down by sector (Health & Wellbeing, Sport & Recreation etc.), to highlight overall investment.