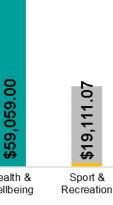

- Donations
- Grants
- Sponsorships

This graph (right) showcases the total contributions by theme (Donations, Grants and Sponsorships), broken down by sector (Health & Wellbeing, Sport & Recreation etc.), to highlight overall investment.