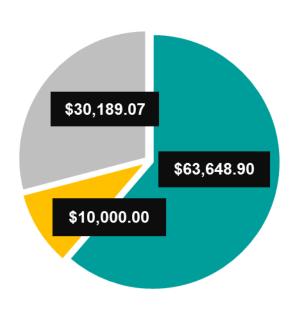

## **Avoca District Co-Operative Ltd**

**Projects Funded** 

Community **Project Investment** 

\$103,837.97

- Donations
- Grants
- Sponsorships

This graph (right) showcases the total contributions by theme (Donations, Grants and Sponsorships), broken down by sector (Health & Wellbeing, Sport & Recreation etc.), to highlight overall investment.