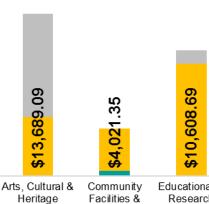

- Donations
- Grants
- Sponsorships

This graph (right) showcases the total contributions by theme (Donations, Grants and Sponsorships), broken down by sector (Health & Wellbeing, Sport & Recreation etc.), to highlight overall investment.

Environment & Animal Welfare

Wellbeing

Sport & Recreation