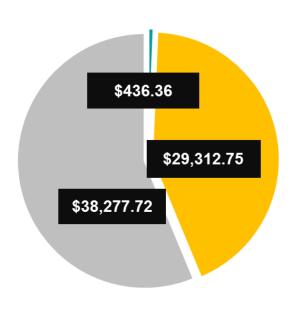

- Donations
- Grants
- Sponsorships

This graph (right) showcases the total contributions by theme (Donations, Grants and Sponsorships), broken down by sector (Health & Wellbeing, Sport & Recreation etc.), to highlight overall investment.