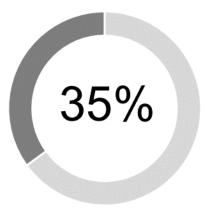

## **Biggest Impact Area Sport & Recreation**

Total Investment by Theme

- Donations
- Grants
- Sponsorships

This chart (above) demonstrates the highest percentage of funds distributed across the three themes, (Donations, Grants and Sponsorships), into a particular sector; the sector with the largest portion of contributions.