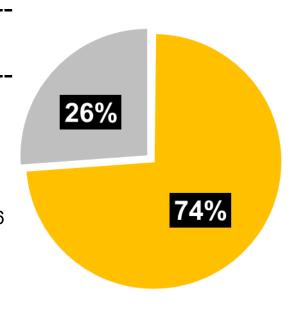

## **Biggest Impact Area:**

**Sport & Recreation** 

This chart (above) demonstrates the highest percentage of funds distributed across the three themes, into a particular sector; the sector with the largest portion of contributions.

This chart (right) displays the percentages of funds distributed across the three themes, (Donations, Grants and Sponsorships).