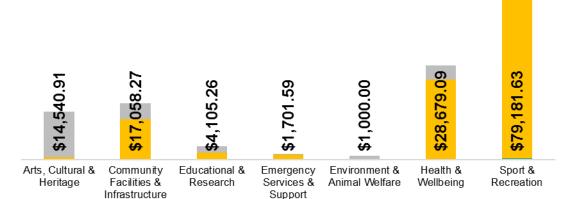

## **Biggest Impact Area:**

**Sport & Recreation** 

This chart (above) demonstrates the highest percentage of funds distributed across the three themes, into a particular sector; the sector with the largest portion of contributions.

## Total Investment by Sector:

This graph (right) showcases the total contributions by theme, broken down by sector to highlight overall investment.

Donations \$272.73

Grants \$107,740.06

Sponsorships \$38,253.96