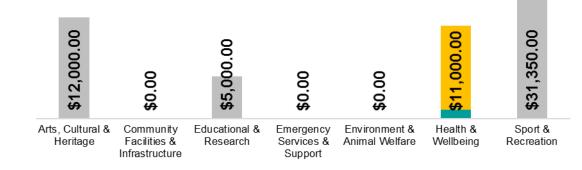

#### **Total Investment** by Sector:

This graph (right) showcases the total contributions by theme, broken down by sector to highlight overall investment.