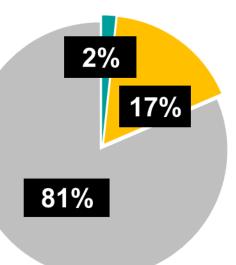

### Total Investment by Theme:

| Donations    | \$1,000.00  |
|--------------|-------------|
| Grants       | \$10,000.00 |
| Sponsorships | \$48,350.00 |

This chart (right) displays the percentages of funds distributed across the three themes, (Donations, Grants and Sponsorships).