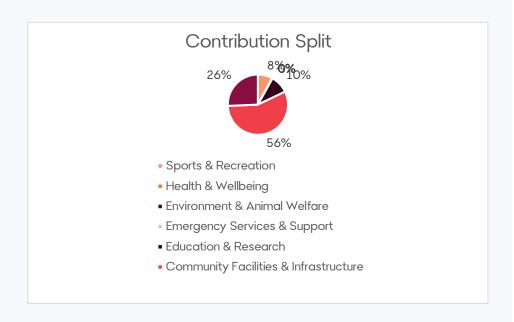

| Contribution Totals by Sector         |            |
|---------------------------------------|------------|
| Sports & Recreation                   | \$27,746   |
| Health & Wellbeing                    | \$ O       |
| Environment & Animal Welfare          | \$ 500     |
| Emergency Services & Support          | \$ 523     |
| Education & Research                  | \$ 35,000  |
| Community Facilities & Infrastructure | \$ 201,840 |
| Arts, Culture & Heritage              | \$ 91,731  |
| Total                                 | \$ 357,340 |

## Contribution Split by Sector