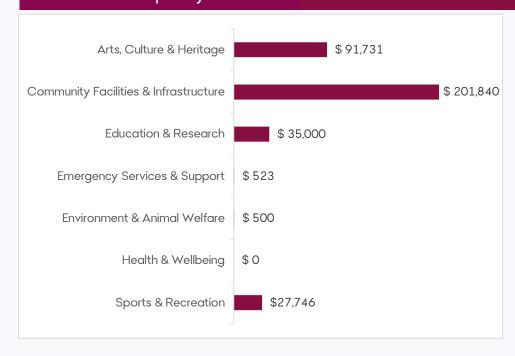

| Contribution Totals by Sector         |            |
|---------------------------------------|------------|
| Sports & Recreation                   | \$27,746   |
| Health & Wellbeing                    | \$ O       |
| Environment & Animal Welfare          | \$ 500     |
| Emergency Services & Support          | \$ 523     |
| Education & Research                  | \$ 35,000  |
| Community Facilities & Infrastructure | \$ 201,840 |
| Arts, Culture & Heritage              | \$ 91,731  |
| Total                                 | \$ 357,340 |