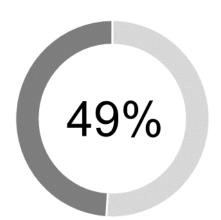

## **Biggest Impact Area**

**Education & Research** 

This chart (above) demonstrates the highest percentage of funds distributed across the three themes, (Donations, Grants and Sponsorships), into a particular sector; the sector with the largest portion of contributions.