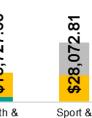

- Donations
- Grants
- Sponsorships

This graph (right) showcases the total contributions by theme (Donations, Grants and Sponsorships), broken down by sector (Health & Wellbeing, Sport & Recreation etc.), to highlight overall investment.

## Total Investment by Theme

- Donations
- Grants
- Sponsorships

Infrastructure

Wellbeing Recreation