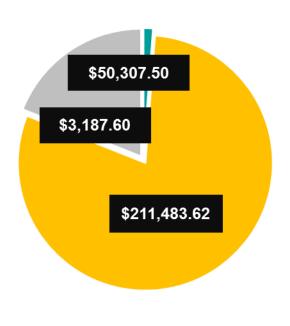

- Donations
- Grants
- Sponsorships

This graph (right) showcases the total contributions by theme (Donations, Grants and Sponsorships), broken down by sector (Health & Wellbeing, Sport & Recreation etc.), to highlight overall investment.