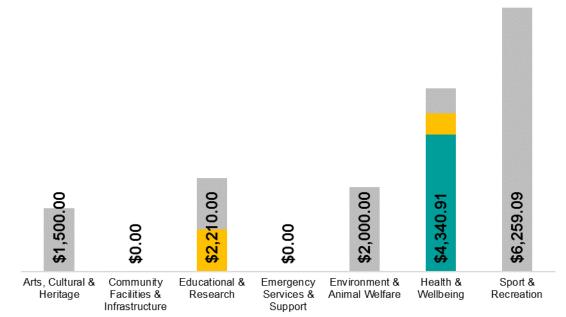

## **Biggest Impact Area:**

**Sport & Recreation** 

This chart (above) demonstrates the highest percentage of funds distributed across the three themes, into a particular sector; the sector with the largest portion of contributions.

## Total Investment by Sector:

This graph (right) showcases the total contributions by theme, broken down by sector to highlight overall investment.

Donations \$3,250.00

Grants \$1,500.00

Sponsorships \$11,560.00