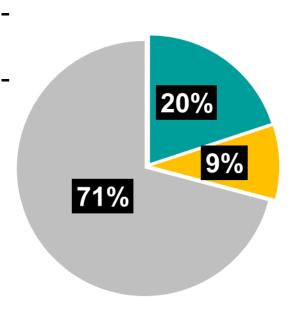

## Total Investment by Sector:

This graph (right) showcases the total contributions by theme, broken down by sector to highlight overall investment.

Donations \$3,250.00

Grants \$1,500.00

Sponsorships \$11,560.00

This chart (right) displays the percentages of funds distributed across the three themes, (Donations, Grants and Sponsorships).