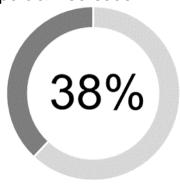

## **Biggest Impact Area:**

**Sport & Recreation** 

This chart (above) demonstrates the highest percentage of funds distributed across the three themes, into a particular sector; the sector with the largest portion of contributions.