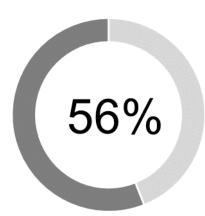

## Total Investment by Theme

Grants

Sponsorships

This chart (above) demonstrates the highest percentage of funds distributed across the three themes, (Donations, Grants and Sponsorships), into a particular sector; the sector with the largest portion of contributions.