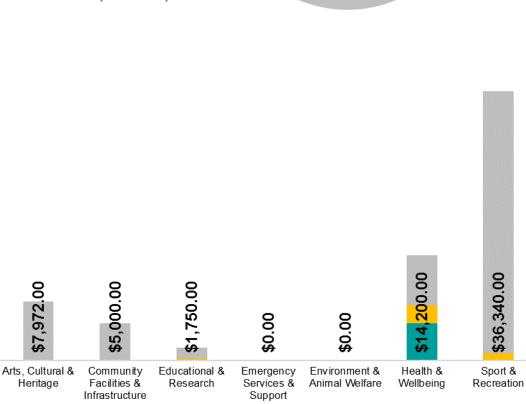

- Donations
- Grants
- Sponsorships

This graph (right) showcases the total contributions by theme (Donations, Grants and Sponsorships), broken down by sector (Health & Wellbeing, Sport & Recreation etc.), to highlight overall investment.