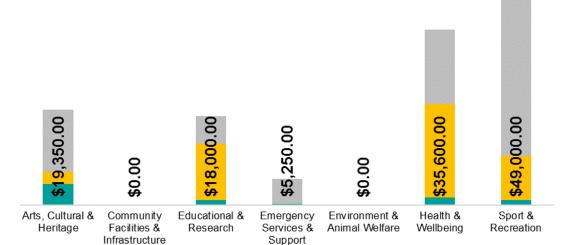

## Total Investment by Sector:

This graph (right) showcases the total contributions by theme, broken down by sector to highlight overall investment.