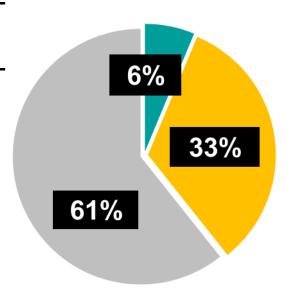

### **Total Investment** by Theme:

Donations \$8,000.00

Grants \$42,000.00

Sponsorships \$77,200.00

This chart (right) displays the percentages of funds distributed across the three themes, (Donations, Grants and Sponsorships).