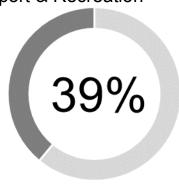

#### **Biggest Impact Area:**

This chart (above) demonstrates the highest percentage of funds distributed across the three themes, into a particular sector; the sector with the largest portion of contributions.