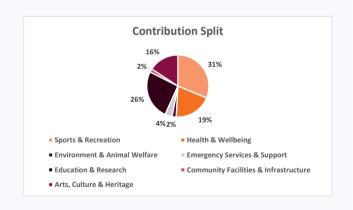

\$360 million reinvested back into local communities

| Contribution Totals by Sector       |            |
|-------------------------------------|------------|
| Sports & Recreation                 | \$144,833  |
| Health & Wellbeing                  | \$ 90,715  |
| Environment & Animal Welfare        | \$ 10,000  |
| Emergency Services & Support        | \$ 17,200  |
| Education & Research                | \$ 119,325 |
| Community Facilities & Infrastructu | \$ 8,000   |
| Arts, Culture & Heritage            | \$ 73,115  |
| Total                               | \$ 463,188 |

## **Contribution Split by Sector**

| ion Totals by Sector |           |          |
|----------------------|-----------|----------|
| ecreation            | \$144,833 |          |
| ellbeing             | \$ 90,715 |          |
| nt & Animal Welfare  | \$ 10,000 |          |
| V Services & Support | \$ 17,200 | <b>P</b> |
| 0 Bassanak           | ¢ 440.005 |          |