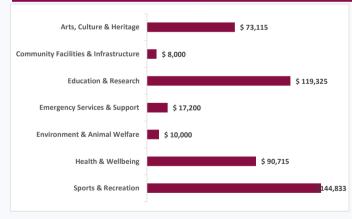

\$360 million reinvested back into local communities

| Contribution Totals by Sector       |            |
|-------------------------------------|------------|
| Sports & Recreation                 | \$144,833  |
| Health & Wellbeing                  | \$ 90,715  |
| Environment & Animal Welfare        | \$ 10,000  |
| Emergency Services & Support        | \$ 17,200  |
| Education & Research                | \$ 119,325 |
| Community Facilities & Infrastructu | \$ 8,000   |
| Arts, Culture & Heritage            | \$ 73,115  |
| Total                               | \$ 463,188 |