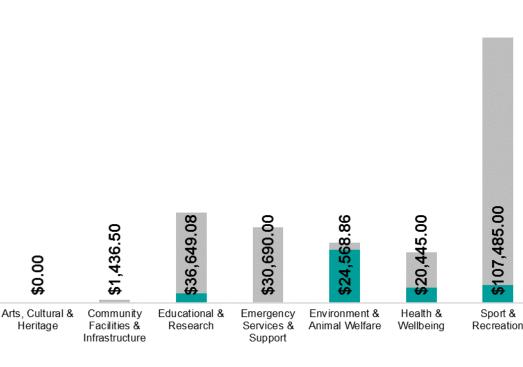

## Biggest Impact Area Sport & Recreation

- Donations
- Grants
- Sponsorships

This graph (right) showcases the total contributions by theme (Donations, Grants and Sponsorships), broken down by sector (Health & Wellbeing, Sport & Recreation etc.), to highlight overall investment.