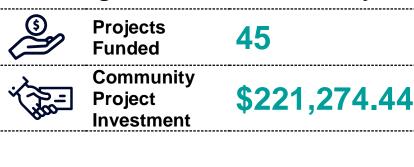

## **Coolalinga & Districts Community Finance Limited**



## Biggest Impact Area Sport & Recreation



## Total Investment by Theme

Donations

Grants

Sponsorships



This chart (above) demonstrates the highest percentage of funds distributed across the three themes, (Donations, Grants and Sponsorships), into a particular sector; the sector with the largest portion of contributions.

- Donations
- Grants
- Sponsorships

This graph (right) showcases the total contributions by theme (Donations, Grants and Sponsorships), broken down by sector (Health & Wellbeing, Sport & Recreation etc.), to highlight overall investment.