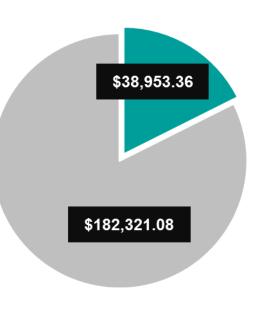

## Total Investment by Theme

Donations

Grants

Sponsorships

This chart (above) demonstrates the highest percentage of funds distributed across the three themes, (Donations, Grants and Sponsorships), into a particular sector; the sector with the largest portion of contributions.