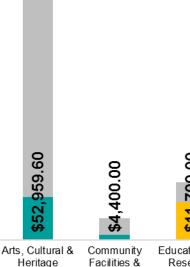

- Donations
- Grants
- Sponsorships

This graph (right) showcases the total contributions by theme (Donations, Grants and Sponsorships), broken down by sector (Health & Wellbeing, Sport & Recreation etc.), to highlight overall investment.

Environment &

Animal Welfare

Health & Wellbeing

Sport & Recreation