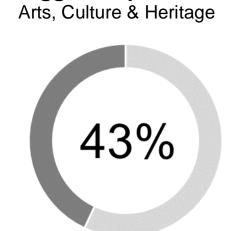

## Total Investment by Theme

Donations

Grants

Sponsorships

This chart (above) demonstrates the highest percentage of funds distributed across the three themes, (Donations, Grants and Sponsorships), into a particular sector; the sector with the largest portion of contributions.