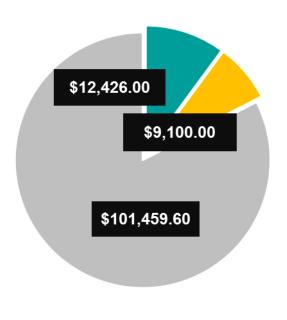

## Total Investment by Theme

Donations

Grants

Sponsorships

This chart (above) demonstrates the highest percentage of funds distributed across the three themes, (Donations, Grants and Sponsorships), into a particular sector; the sector with the largest portion of contributions.