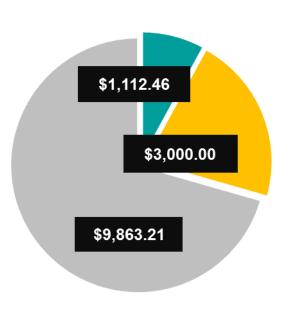

## **Dimboola & District Financial Services Limited**

**Projects Funded** 

Community **Project** Investment

\$13,975.67

## Total Investment by Theme

- Donations
- Grants
- Sponsorships

This chart (above) demonstrates the highest percentage of funds distributed across the three themes, (Donations, Grants and Sponsorships), into a particular sector; the sector with the largest portion of contributions.