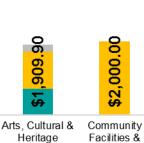

- Donations
- Grants
- Sponsorships

This graph (right) showcases the total contributions by theme (Donations, Grants and Sponsorships), broken down by sector (Health & Wellbeing, Sport & Recreation etc.), to highlight overall investment.

Infrastructure

Support

Health &

Sport & Wellbeing Recreation