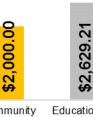

- Donations
- Grants
- Sponsorships

This graph (right) showcases the total contributions by theme (Donations, Grants and Sponsorships), broken down by sector (Health & Wellbeing, Sport & Recreation etc.), to highlight overall investment.

Infrastructure

Support

Health &

Sport & Wellbeing Recreation