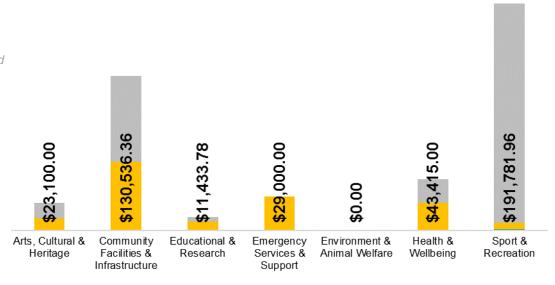

- Donations
- Grants
- Sponsorships

This graph (right) showcases the total contributions by theme (Donations, Grants and Sponsorships), broken down by sector (Health & Wellbeing, Sport & Recreation etc.), to highlight overall investment.