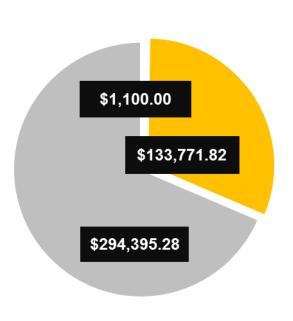

## Total Investment by Theme

Donations

Grants

Sponsorships

This chart (above) demonstrates the highest percentage of funds distributed across the three themes, (Donations, Grants and Sponsorships), into a particular sector; the sector with the largest portion of contributions.