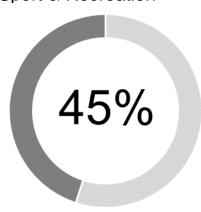

## **Dingley Village Financial Services Limited**



Projects Funded

97



Community Project Investment

\$429,267.10

## **Biggest Impact Area**

Sport & Recreation



## Total Investment by Theme

Donations

Grants

Sponsorships



This chart (above) demonstrates the highest percentage of funds distributed across the three themes, (Donations, Grants and Sponsorships), into a particular sector; the sector with the largest portion of contributions.

- Donations
- Grants
- Sponsorships

This graph (right) showcases the total contributions by theme (Donations, Grants and Sponsorships), broken down by sector (Health & Wellbeing, Sport & Recreation etc.), to highlight overall investment.