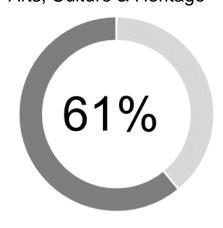

## **Biggest Impact Area**Arts, Culture & Heritage

## Total Investment by Theme

- Donations
- Grants
- Sponsorships

This chart (above) demonstrates the highest percentage of funds distributed across the three themes, (Donations, Grants and Sponsorships), into a particular sector; the sector with the largest portion of contributions.