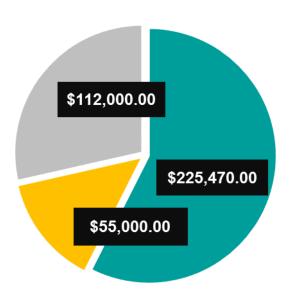

## **East Malvern Community Financial Services Limited**

Projects Funded

20

Community
Project
Investment

\$392,470.00

## Total Investment by Theme

- Donations
- Grants
- Sponsorships

This chart (above) demonstrates the highest percentage of funds distributed across the three themes, (Donations, Grants and Sponsorships), into a particular sector; the sector with the largest portion of contributions.