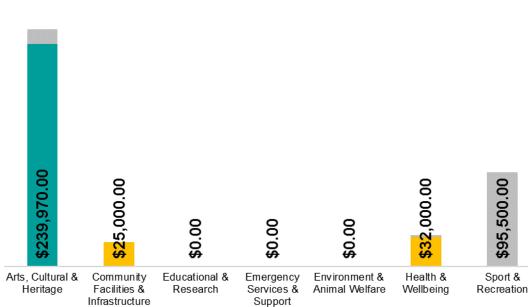

- Donations
- Grants
- Sponsorships

This graph (right) showcases the total contributions by theme (Donations, Grants and Sponsorships), broken down by sector (Health & Wellbeing, Sport & Recreation etc.), to highlight overall investment.