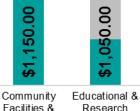

- Donations
- Grants
- Sponsorships

This graph (right) showcases the total contributions by theme (Donations, Grants and Sponsorships), broken down by sector (Health & Wellbeing, Sport & Recreation etc.), to highlight overall investment.