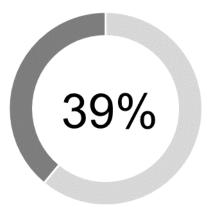

## **Biggest Impact Area Sport & Recreation**

Total Investment by Theme

- Donations
- Grants
- Sponsorships

This chart (above) demonstrates the highest percentage of funds distributed across the three themes, (Donations, Grants and Sponsorships), into a particular sector; the sector with the largest portion of contributions.