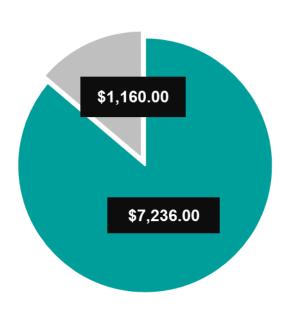

## **Edenhope & District Financial Services Limited**

**Projects Funded** 

Community **Project** Investment

\$8,396.00