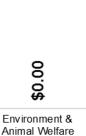

- Donations
- Grants
- Sponsorships

This graph (right) showcases the total contributions by theme (Donations, Grants and Sponsorships), broken down by sector (Health & Wellbeing, Sport & Recreation etc.), to highlight overall investment.