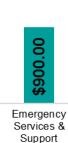

- Donations
- Grants
- Sponsorships

This graph (right) showcases the total contributions by theme (Donations, Grants and Sponsorships), broken down by sector (Health & Wellbeing, Sport & Recreation etc.), to highlight overall investment.