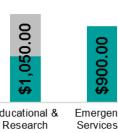

- Donations
- Grants
- Sponsorships

This graph (right) showcases the total contributions by theme (Donations, Grants and Sponsorships), broken down by sector (Health & Wellbeing, Sport & Recreation etc.), to highlight overall investment.