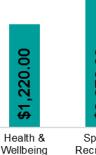

- Donations
- Grants
- Sponsorships

This graph (right) showcases the total contributions by theme (Donations, Grants and Sponsorships), broken down by sector (Health & Wellbeing, Sport & Recreation etc.), to highlight overall investment.