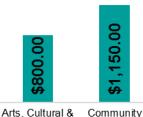

- Donations
- Grants
- Sponsorships

This graph (right) showcases the total contributions by theme (Donations, Grants and Sponsorships), broken down by sector (Health & Wellbeing, Sport & Recreation etc.), to highlight overall investment.