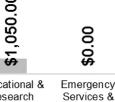

- Donations
- Grants
- Sponsorships

This graph (right) showcases the total contributions by theme (Donations, Grants and Sponsorships), broken down by sector (Health & Wellbeing, Sport & Recreation etc.), to highlight overall investment.

Infrastructure

Support

Wellbeing

Sport & Recreation