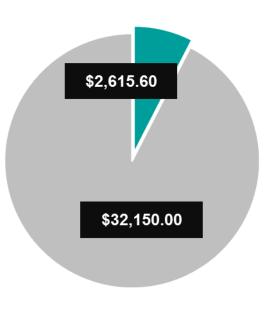

## Fleurieu Community Enterprises Ltd.

**Projects Funded** 

Community **Project** Investment

\$34,765.60