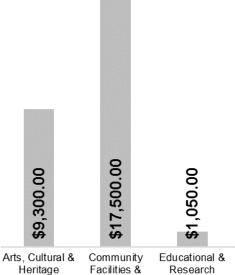

- Donations
- Grants
- Sponsorships

This graph (right) showcases the total contributions by theme (Donations, Grants and Sponsorships), broken down by sector (Health & Wellbeing, Sport & Recreation etc.), to highlight overall investment.

Infrastructure

Support

Wellbeing

Sport & Recreation