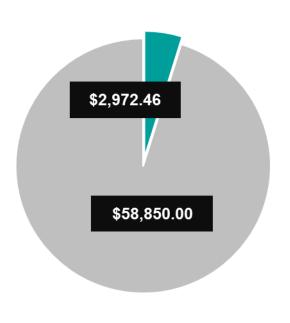

## **Fraser Coast Community Enterprise Limited**

Projects Funded

30

Community
Project
Investment

\$61,822.46