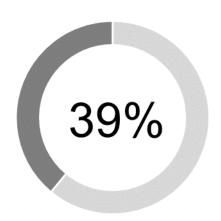

## **Biggest Impact Area**Sport & Recreation

Sport & Recreation

Total Investment by Theme

- Donations
- Grants
- Sponsorships

This chart (above) demonstrates the highest percentage of funds distributed across the three themes, (Donations, Grants and Sponsorships), into a particular sector; the sector with the largest portion of contributions.