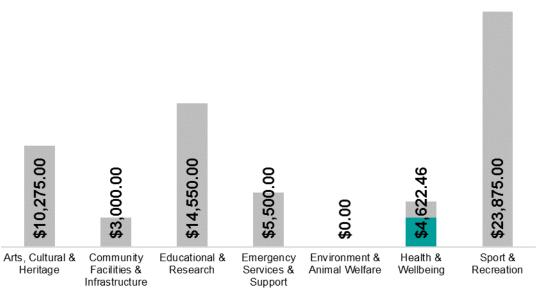

- Donations
- Grants
- Sponsorships

This graph (right) showcases the total contributions by theme (Donations, Grants and Sponsorships), broken down by sector (Health & Wellbeing, Sport & Recreation etc.), to highlight overall investment.