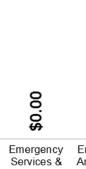

- Donations
- Grants
- Sponsorships

This graph (right) showcases the total contributions by theme (Donations, Grants and Sponsorships), broken down by sector (Health & Wellbeing, Sport & Recreation etc.), to highlight overall investment.

Wellbeing Recreation