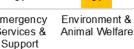

- Donations
- Grants
- Sponsorships

This graph (right) showcases the total contributions by theme (Donations, Grants and Sponsorships), broken down by sector (Health & Wellbeing, Sport & Recreation etc.), to highlight overall investment.

Wellbeing Recreation