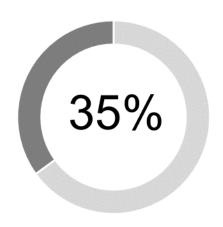

## **Biggest Impact Area**

**Education & Research** 

Total Investment by Theme

- Donations
- Grants
- Sponsorships

This chart (above) demonstrates the highest percentage of funds distributed across the three themes, (Donations, Grants and Sponsorships), into a particular sector; the sector with the largest portion of contributions.