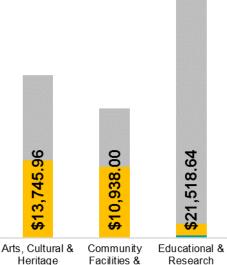

- Donations
- Grants
- Sponsorships

This graph (right) showcases the total contributions by theme (Donations, Grants and Sponsorships), broken down by sector (Health & Wellbeing, Sport & Recreation etc.), to highlight overall investment.

Wellbeing Recreation