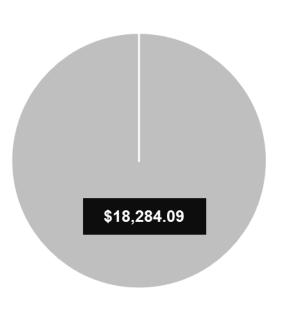

## **Gosnells Financial Services Limited**

**Projects Funded** 

Community **Project** Investment

\$18,284.09