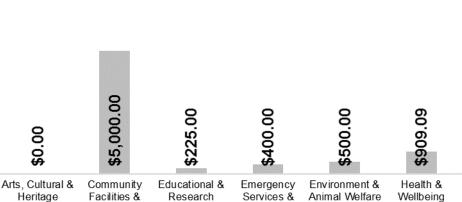

- Donations
- Grants
- Sponsorships

This graph (right) showcases the total contributions by theme (Donations, Grants and Sponsorships), broken down by sector (Health & Wellbeing, Sport & Recreation etc.), to highlight overall investment.