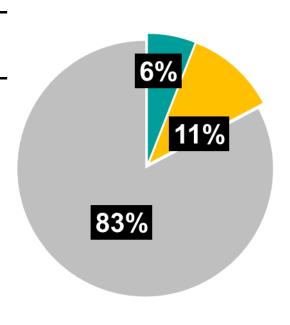

## Total Investment by Theme:

Donations \$1,216.04

Grants \$2,310.00

Sponsorships \$16,889.64

This chart (right) displays the percentages of funds distributed across the three themes, (Donations, Grants and Sponsorships).