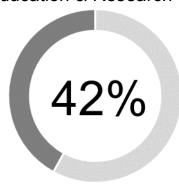

#### **Biggest Impact Area:**

This chart (above) demonstrates the highest percentage of funds distributed across the three themes, into a particular sector; the sector with the largest portion of contributions.