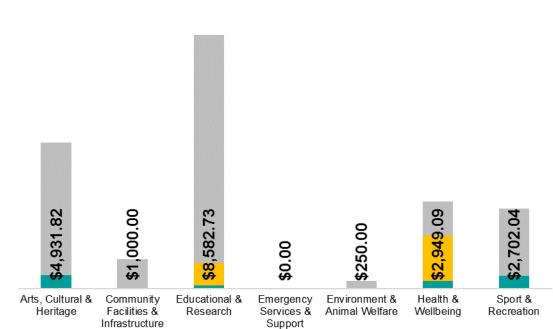

### Total Investment by Sector:

This graph (right) showcases the total contributions by theme, broken down by sector to highlight overall investment.