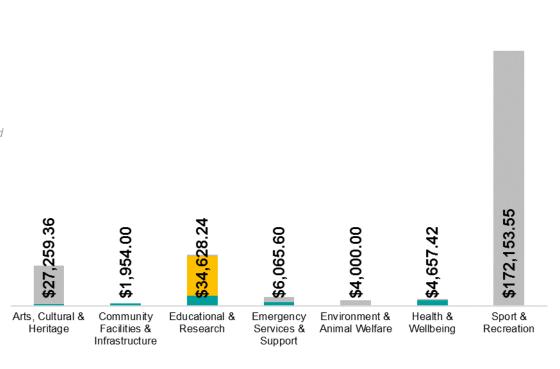

- Donations
- Grants
- Sponsorships

This graph (right) showcases the total contributions by theme (Donations, Grants and Sponsorships), broken down by sector (Health & Wellbeing, Sport & Recreation etc.), to highlight overall investment.