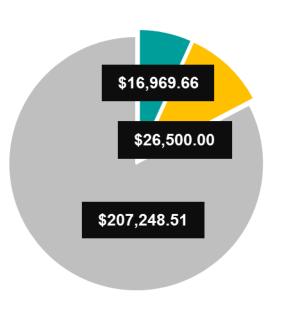

## Sport & Recreation

Total Investment by Theme

- Donations
- Grants
- Sponsorships

This chart (above) demonstrates the highest percentage of funds distributed across the three themes, (Donations, Grants and Sponsorships), into a particular sector; the sector with the largest portion of contributions.