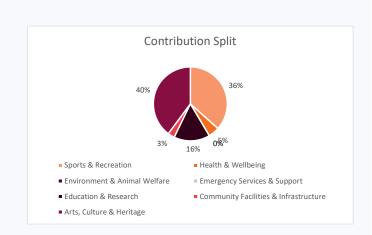

| Contribution Totals by Sector |           |  |
|-------------------------------|-----------|--|
| Sports & Recreation           | \$9,350   |  |
| Health & Wellbeing            | \$ 1,250  |  |
| Environment & Animal Welfare  | \$ 0      |  |
| Emergency Services & Support  | \$ 0      |  |
| Education & Research          | \$ 4,005  |  |
| Community Facilities & Infra  | \$ 768    |  |
| Arts, Culture & Heritage      | \$ 10,180 |  |
| Total                         | \$ 25,553 |  |

## Arts, Culture & Heritage Community Facilities & Infrastructure Education & Research Emergency Services & Support Environment & Animal Welfare Health & Wellbeing Sports & Recreation \$10,180 \$4,005 \$0 \$1,250 \$9,350