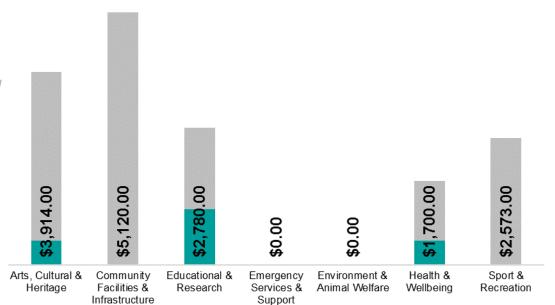

- Donations
- Grants
- Sponsorships

This graph (right) showcases the total contributions by theme (Donations, Grants and Sponsorships), broken down by sector (Health & Wellbeing, Sport & Recreation etc.), to highlight overall investment.