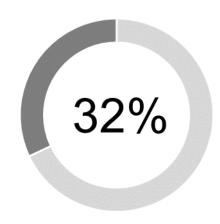

## Total Investment by Theme

Grants

Sponsorships

This chart (above) demonstrates the highest percentage of funds distributed across the three themes, (Donations, Grants and Sponsorships), into a particular sector; the sector with the largest portion of contributions.