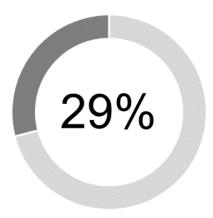

## **Biggest Impact Area**Sport & Recreation

Sport & Recreation

Total Investment by Theme

- Donations
- Grants
- Sponsorships

This chart (above) demonstrates the highest percentage of funds distributed across the three themes, (Donations, Grants and Sponsorships), into a particular sector; the sector with the largest portion of contributions.