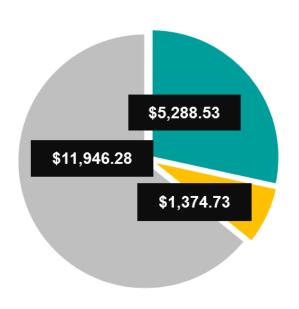

## Homebush Financial Services Ltd.

Projects Funded

40

Community Project Investment

\$18,609.54