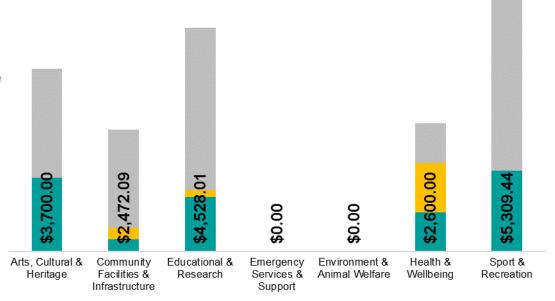

- Donations
- Grants
- Sponsorships

This graph (right) showcases the total contributions by theme (Donations, Grants and Sponsorships), broken down by sector (Health & Wellbeing, Sport & Recreation etc.), to highlight overall investment.