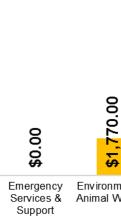

- Donations
- Grants
- Sponsorships

This graph (right) showcases the total contributions by theme (Donations, Grants and Sponsorships), broken down by sector (Health & Wellbeing, Sport & Recreation etc.), to highlight overall investment.

Sport & Recreation