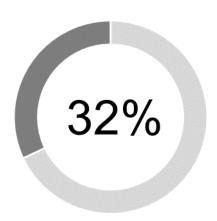

## **Biggest Impact Area**

Health & Wellbeing

Total Investment by Theme

Donations

Grants

Sponsorships

This chart (above) demonstrates the highest percentage of funds distributed across the three themes, (Donations, Grants and Sponsorships), into a particular sector; the sector with the largest portion of contributions.