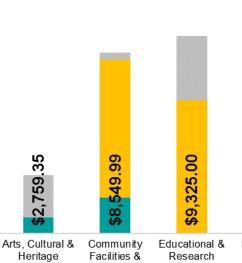

- Donations
- Grants
- Sponsorships

This graph (right) showcases the total contributions by theme (Donations, Grants and Sponsorships), broken down by sector (Health & Wellbeing, Sport & Recreation etc.), to highlight overall investment.