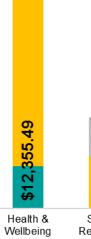

## **Biggest Impact Area**

Health & Wellbeing

Total Investment by Theme

Donations

Grants

Sponsorships

This chart (above) demonstrates the highest percentage of funds distributed across the three themes, (Donations, Grants and Sponsorships), into a particular sector; the sector with the largest portion of contributions.