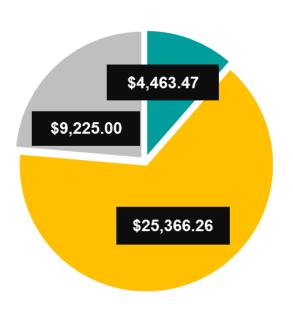

- Donations
- Grants
- Sponsorships

This graph (right) showcases the total contributions by theme (Donations, Grants and Sponsorships), broken down by sector (Health & Wellbeing, Sport & Recreation etc.), to highlight overall investment.