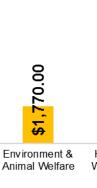

- Donations
- Grants
- Sponsorships

This graph (right) showcases the total contributions by theme (Donations, Grants and Sponsorships), broken down by sector (Health & Wellbeing, Sport & Recreation etc.), to highlight overall investment.

Sport & Recreation