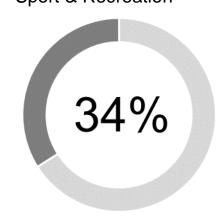

## **Biggest Impact Area Sport & Recreation**

## Total Investment by Theme

Donations

Grants

Sponsorships

This chart (above) demonstrates the highest percentage of funds distributed across the three themes, (Donations, Grants and Sponsorships), into a particular sector; the sector with the largest portion of contributions.