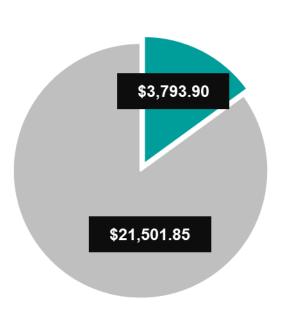

## **Katherine Regional Enterprises Limited**

**Projects Funded** 

Community **Project** Investment

\$25,295.75