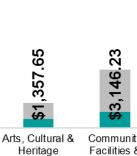

- Donations
- Grants
- Sponsorships

This graph (right) showcases the total contributions by theme (Donations, Grants and Sponsorships), broken down by sector (Health & Wellbeing, Sport & Recreation etc.), to highlight overall investment.