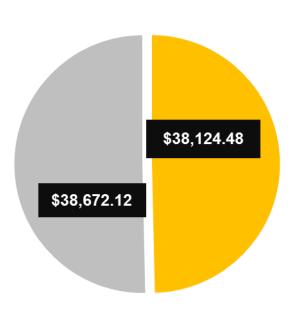

## **Kew East Financial Services Limited**

**Projects Funded** 

Community **Project Investment** 

\$76,796.60