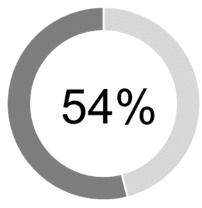

## **Biggest Impact Area**

## Total Investment by Theme

- Donations
- Grants
- Sponsorships

This chart (above) demonstrates the highest percentage of funds distributed across the three themes, (Donations, Grants and Sponsorships), into a particular sector; the sector with the largest portion of contributions.