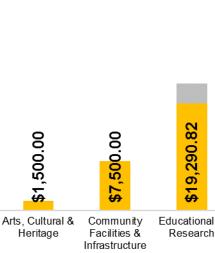

- Donations
- Grants
- Sponsorships

This graph (right) showcases the total contributions by theme (Donations, Grants and Sponsorships), broken down by sector (Health & Wellbeing, Sport & Recreation etc.), to highlight overall investment.

Environment & Animal Welfare

Sport & Recreation