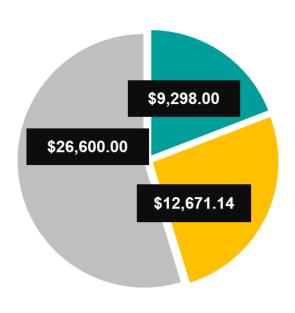

## Total Investment by Theme

- Donations
- Grants
- Sponsorships

This chart (above) demonstrates the highest percentage of funds distributed across the three themes, (Donations, Grants and Sponsorships), into a particular sector; the sector with the largest portion of contributions.