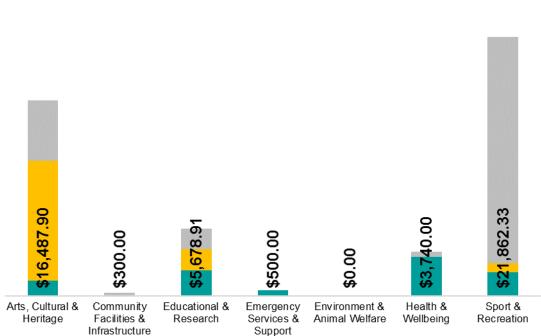

- Donations
- Grants
- Sponsorships

This graph (right) showcases the total contributions by theme (Donations, Grants and Sponsorships), broken down by sector (Health & Wellbeing, Sport & Recreation etc.), to highlight overall investment.