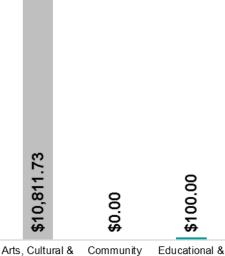

- Donations
- Grants
- Sponsorships

This graph (right) showcases the total contributions by theme (Donations, Grants and Sponsorships), broken down by sector (Health & Wellbeing, Sport & Recreation etc.), to highlight overall investment.