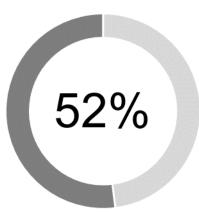

## **Biggest Impact Area**

Arts, Culture & Heritage

Total Investment by Theme

- Donations
- Grants
- Sponsorships

This chart (above) demonstrates the highest percentage of funds distributed across the three themes, (Donations, Grants and Sponsorships), into a particular sector; the sector with the largest portion of contributions.