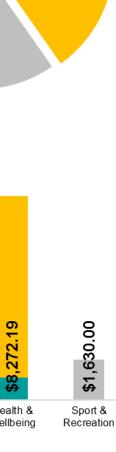

- Donations
- Grants
- Sponsorships

This graph (right) showcases the total contributions by theme (Donations, Grants and Sponsorships), broken down by sector (Health & Wellbeing, Sport & Recreation etc.), to highlight overall investment.