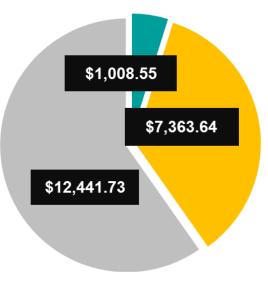

## **Biggest Impact Area**

Arts, Culture & Heritage

Total Investment by Theme

- Donations
- Grants
- Sponsorships

This chart (above) demonstrates the highest percentage of funds distributed across the three themes, (Donations, Grants and Sponsorships), into a particular sector; the sector with the largest portion of contributions.