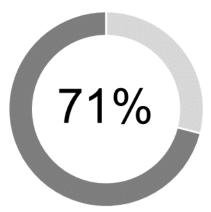

## Biggest Impact Area

Health & Wellbeing

## Total Investment by Theme

- Donations
- Grants
- Sponsorships

This chart (above) demonstrates the highest percentage of funds distributed across the three themes, (Donations, Grants and Sponsorships), into a particular sector; the sector with the largest portion of contributions.