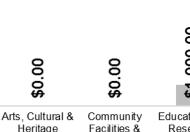

- Donations
- Grants
- Sponsorships

This graph (right) showcases the total contributions by theme (Donations, Grants and Sponsorships), broken down by sector (Health & Wellbeing, Sport & Recreation etc.), to highlight overall investment.

Infrastructure

Support

Sport & Recreation