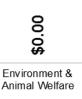

- Donations
- Grants
- Sponsorships

This graph (right) showcases the total contributions by theme (Donations, Grants and Sponsorships), broken down by sector (Health & Wellbeing, Sport & Recreation etc.), to highlight overall investment.

Infrastructure

Support

Sport & Recreation