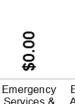

- Donations
- Grants
- Sponsorships

This graph (right) showcases the total contributions by theme (Donations, Grants and Sponsorships), broken down by sector (Health & Wellbeing, Sport & Recreation etc.), to highlight overall investment.

Infrastructure

Support

Sport & Recreation