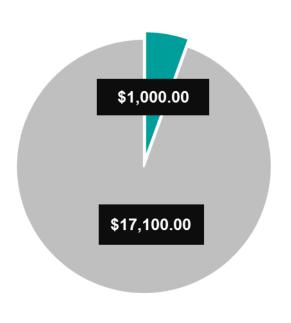

## **Kyabram & District Community Limited**

Projects Funded

11

Community Project Investment

\$18,100.00

- Donations
- Grants
- Sponsorships

This graph (right) showcases the total contributions by theme (Donations, Grants and Sponsorships), broken down by sector (Health & Wellbeing, Sport & Recreation etc.), to highlight overall investment.