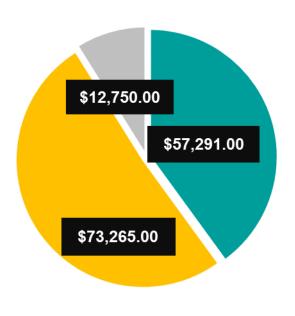

## Biggest Impact Area

Health & Wellbeing

Total Investment by Theme

- Donations
- Grants
- Sponsorships

This chart (above) demonstrates the highest percentage of funds distributed across the three themes, (Donations, Grants and Sponsorships), into a particular sector; the sector with the largest portion of contributions.