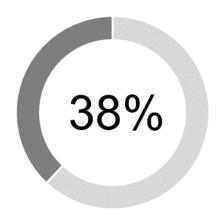

## Biggest Impact Area

Health & Wellbeing

Total Investment by Theme

- Donations
- Grants
- Sponsorships

This chart (above) demonstrates the highest percentage of funds distributed across the three themes, (Donations, Grants and Sponsorships), into a particular sector; the sector with the largest portion of contributions.