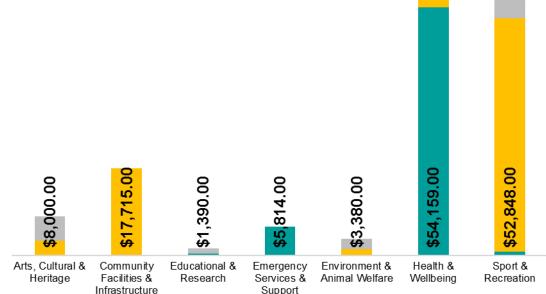

- Donations
- Grants
- Sponsorships

This graph (right) showcases the total contributions by theme (Donations, Grants and Sponsorships), broken down by sector (Health & Wellbeing, Sport & Recreation etc.), to highlight overall investment.