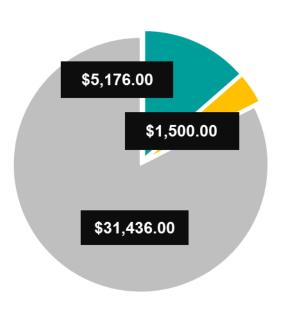

## **Leopold Community Enterprises Limited**

**Projects Funded** 

Community **Project** Investment

\$38,112.00

- Donations
- Grants
- Sponsorships

This graph (right) showcases the total contributions by theme (Donations, Grants and Sponsorships), broken down by sector (Health & Wellbeing, Sport & Recreation etc.), to highlight overall investment.