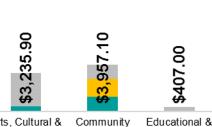

- Donations
- Grants
- Sponsorships

This graph (right) showcases the total contributions by theme (Donations, Grants and Sponsorships), broken down by sector (Health & Wellbeing, Sport & Recreation etc.), to highlight overall investment.

Arts, Cultural & Heritage Facilities & Infrastructure

Educational & Research

Emergency Services & Support

Environment & Animal Welfare

Health & Wellbeing

Sport & Recreation