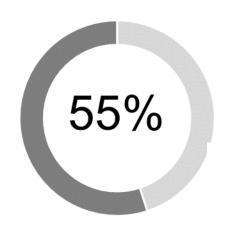

## Total Investment by Theme

- Donations
- Grants
- Sponsorships

This chart (above) demonstrates the highest percentage of funds distributed across the three themes, (Donations, Grants and Sponsorships), into a particular sector; the sector with the largest portion of contributions.